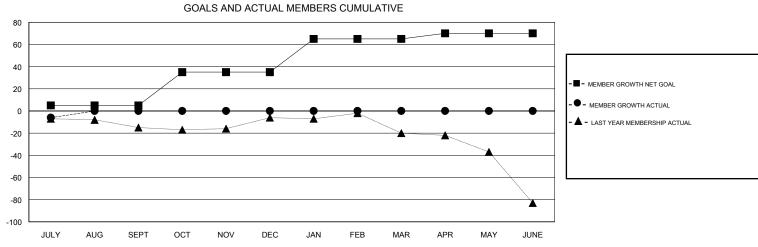

## MONTHLY MEMBERSHIP PROGRESS REPORT

District 36 R

Results as of: 07/31/2018

## **LOCATION OREGON HOWARD HUDSON GMT CA** Clubs Members RESULTS FOR 2018-2019 RESULTS FOR 2018-2019 NEW CLUB GOAL NEW CLUBS DROPPED CLUBS MEMBER GROWTH NET MEMBER GROWTH DROPPED QUARTER QUARTER GOAL ACTUAL MEMBERS ACTUAL (including transfers) 0 0 2 5 9 JULY/AUG/SEPT JULY/AUG/SEPT 0 30 0 0 OCT/NOV/DEC OCT/NOV/DEC 0 1 0 30 0 0 JAN/FEB/MAR JAN/FEB/MAR 0 0 0 5 0 0 APR/MAY/JUNE APR/MAY/JUNE